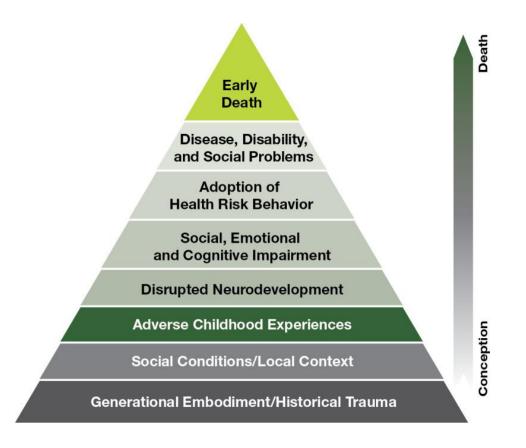

# ACEs are traumatic or negative events that happen before the age of 18.

ACEs can include violence, abuse, neglect, or family challenges such as mental illness, substance use, or divorce.

Center for Disease Control and Prevention (CDC)-Kaiser ACEs Study

ACEs tool has been used for 30+ years to document high rates of trauma in all populations

Only screens for individual-level childhood traumas – Abuse, neglect, and household dysfunction

Influence of ACEs and toxic stress on health and wellbeing

ACE Pyramid – created by the Centers for Disease Control and Prevention. Mechanisms by which adverse childhood experiences influence health and well-being throughout the lifespan: The ACE Pyramid. Available from: <a href="https://www.ncbi.nlm.nih.gov/corehtml/pmc/pmcgifs/wm-hhspa.gif">https://www.ncbi.nlm.nih.gov/corehtml/pmc/pmcgifs/wm-hhspa.gif</a>