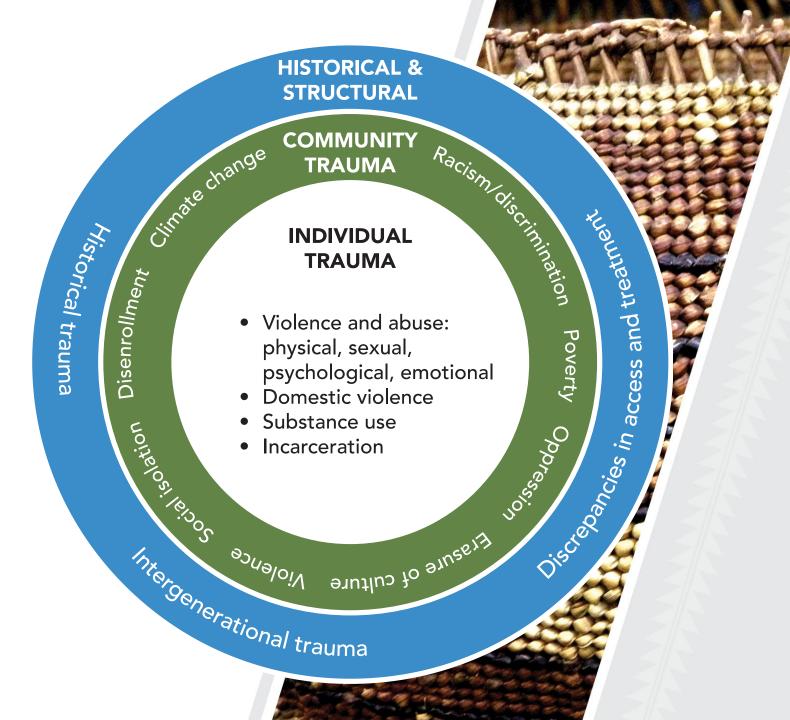

# How can trauma screening tools be more responsive to Indigenous experiences and communities?

Incorporate community traumas as well as individual traumas into screening tools

Capture measures of resilience including community and culture

Develop tools by the community for the community

Conduct cross-cultural validity testing

Deliver screening tools in a culturally appropriate way

Employ screening tools to promote healing – follow screening with interventions and strategies aimed at addressing community and individual traumas