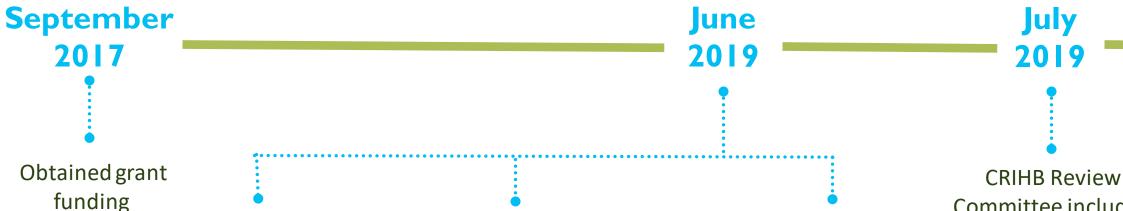

# TACEs Project – Overview

Project Period

## Development Timeline

Literature review on trauma and resilience tools for Indigenous and non-Indigenous populations and the history of resilience of California Tribes

Identified standardized and validated screening and assessment tools Draft #1: CRIHB staff and consultants identified the constructs and measures that were pertinent and relevant to the community based on these tools and developed the first draft

CRIHB Review
Committee included
American Indian
Alaska Native (AIAN)
staff, community
members and
content experts for
pilot testing